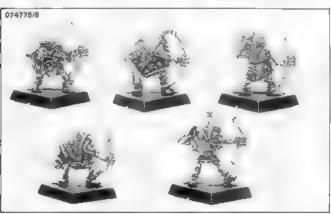

#### O74775 GOBBO STICKAS EACH TRADE SLEEVE CONTAINS 12 DIFFERENT BLISTERS

Copyright & 1989 Games Workshop Ltd. All rights reserved.

#### O74775 GOBBO STICKAS EACH TRADE SLEEVE CONTAINS 12 DIFFERENT BLISTERS

STRATE DATE OF

CONTRACTOR SOLUTION

Copyright - 1989 Games Workshop Ltd. All rights reserved